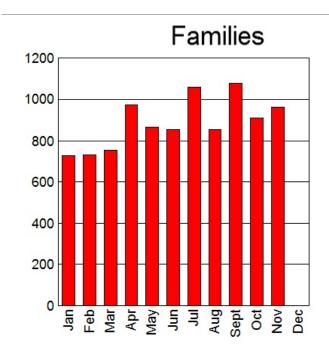

## **SUZANNA'S PANTRY**

| Year: 2014         | Jan        | Feb        | Mar        | Apr        | May        | Jun        | Jul        | Aug        | Sept       | Oct        | Nov        | Dec    | Totals      | Average    |
|--------------------|------------|------------|------------|------------|------------|------------|------------|------------|------------|------------|------------|--------|-------------|------------|
| Number of Families | 727        | 731        | 752        | 975        | 864        | 853        | 1059       | 855        | 1077       | 909        | 961        | 0      | 9763        | 880        |
|                    |            |            |            |            |            |            |            |            |            |            |            |        |             |            |
| EXPENSES           |            |            |            |            |            |            |            |            |            |            |            |        |             |            |
| Trash              | \$129.83   | \$16.34    | \$80.01    | \$80.01    | \$80.01    | \$80.01    | \$75.57    | \$77.79    | \$148.64   | \$135.56   | \$0.00     | \$0.00 | \$903.77    | \$90.38    |
| Electric           | \$434.10   | \$668.85   | \$558.27   | \$437.25   | \$344.49   | \$324.96   | \$472.29   | \$395.73   | \$409.11   | \$305.93   | \$215.85   | \$0.00 | \$4,566.83  | \$435.10   |
| Food Bank          | \$1,003.33 | \$725.65   | \$676.50   | \$750.56   | \$1,206.42 | \$728.20   | \$1,270.67 | \$1,059.50 | \$1,134.62 | \$1,197.14 | \$995.12   | \$0.00 | \$10,747.71 | \$975.26   |
| Sam's Club         | \$400.04   | \$293.21   | \$83.16    | \$419.10   | \$214.68   | \$119.55   | \$382.65   | \$273.66   | \$144.27   | \$314.46   | \$321.65   | \$0.00 | \$2,966.43  | \$264.48   |
| Miscellaneous      | \$0.00     | \$0.00     | \$103.11   | \$24.00    |            |            |            |            | \$55.26    | \$8.62     | \$0.00     | \$0.00 | \$190.99    | \$19.10    |
| Total Expenses     | \$1,967.30 | \$1,704.05 | \$1,501.05 | \$1,710.92 | \$1,845.60 | \$1,252.72 | \$2,201.18 | \$1,806.68 | \$1,891.90 | \$1,961.71 | \$1,532.62 | \$0.00 | \$19,375.73 | \$1,784.32 |