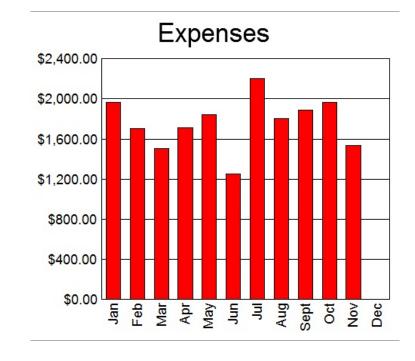

## **SUZANNA'S PANTRY**

| Year: 2014         | Jan        | Feb        | Mar        | Apr        | May        | Jun        | Jul        | Aug        | Sept       | Oct        | Nov        | Dec    | Totals      | Average    |
|--------------------|------------|------------|------------|------------|------------|------------|------------|------------|------------|------------|------------|--------|-------------|------------|
| Number of Families | 727        | 731        | 752        | 975        | 864        | 853        | 1059       | 855        | 1077       | 909        | 961        | 0      | 9763        | 880        |
|                    |            |            |            |            |            |            |            |            |            |            |            |        |             |            |
| EXPENSES           |            |            |            |            |            |            |            |            |            |            |            |        |             |            |
| Trash              | \$129.83   | \$16.34    | \$80.01    | \$80.01    | \$80.01    | \$80.01    | \$75.57    | \$77.79    | \$148.64   | \$135.56   | \$0.00     | \$0.00 | \$903.77    | \$90.38    |
| Electric           | \$434.10   | \$668.85   | \$558.27   | \$437.25   | \$344.49   | \$324.96   | \$472.29   | \$395.73   | \$409.11   | \$305.93   | \$215.85   | \$0.00 | \$4,566.83  | \$435.10   |
| Food Bank          | \$1,003.33 | \$725.65   | \$676.50   | \$750.56   | \$1,206.42 | \$728.20   | \$1,270.67 | \$1,059.50 | \$1,134.62 | \$1,197.14 | \$995.12   | \$0.00 | \$10,747.71 | \$975.26   |
| Sam's Club         | \$400.04   | \$293.21   | \$83.16    | \$419.10   | \$214.68   | \$119.55   | \$382.65   | \$273.66   | \$144.27   | \$314.46   | \$321.65   | \$0.00 | \$2,966.43  | \$264.48   |
| Miscellaneous      | \$0.00     | \$0.00     | \$103.11   | \$24.00    |            |            |            |            | \$55.26    | \$8.62     | \$0.00     | \$0.00 | \$190.99    | \$19.10    |
| Total Expenses     | \$1,967.30 | \$1,704.05 | \$1,501.05 | \$1,710.92 | \$1,845.60 | \$1,252.72 | \$2,201.18 | \$1,806.68 | \$1,891.90 | \$1,961.71 | \$1,532.62 | \$0.00 | \$19,375.73 | \$1,784.32 |